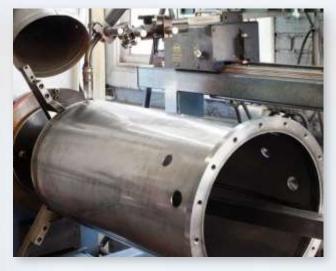

### WELDING SECTION

TIG, MIG, Stainless Steel, Steel, AL, CU technologies

- Welding is one of Cofinox's strengths, with a large resource capacity, extensive experience, and formal training to support us.
- We are certified for various thicknesses and materials and accredited to ISO 15085, enabling us to weld in the railway market up to CL2.
- We are qualified for the fabitation of pressure equipment.
- ✓ We perform welding on stainless steel, carbon steel, galvanizes steel and aluminum.
- We have over 20 welding stations, including a robot for TIG welding, a robot for MIG/MAG welding, and a semi-automatic line for linear and circular welding up to Ø600 and 1250mm in length.