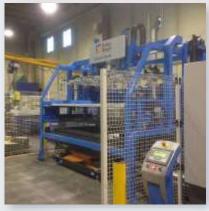

#### Seventh axis or quality axis

- ✓ We have 8 bending machines to perform up to 15.000 bends per day.
- √ 3 meters long.
- √ 7 axes to guarantee bending quality.
- Robotic folder.
- Compensation table to ensure fold linearity.
- Electronically controlled descents for greater precision.