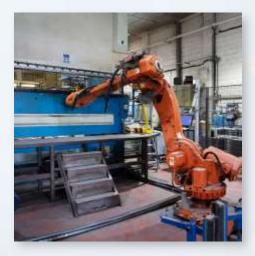

### FOLDING SECTION

#### Seventh axis or quality axis

- ✓ We have 8 bending machines to perform up to 15.000 bends per day.
- √ 3 meters long.
- √ 7 axes to guarantee bending quality.
- Robotic folder.
- Compensation table to ensure fold linearity.
- Electronically controlled descents for greater precision.