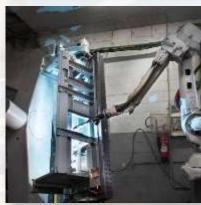

### WELDING SECTION

TIG, MIG, Stainless Steel, Steel, AL, CU technologies

- Welding is one of Cofinox's strengths, with a large resource capacity, extensive experience, and formal training to support us.
- We are certified for various thicknesses and materials and accredited to ISO 15085, enabling us to weld in the railway market up to CL2.
- We are qualified for the fabitation of pressure equipment.
- ✓ We perform welding on stainless steel, carbon steel, galvanizes steel and aluminum.
- We have over 20 welding stations, including a robot for TIG welding, a robot for MIG/MAG welding, and a semi-automatic line for linear and circular welding up to Ø600 and 1250mm in length.