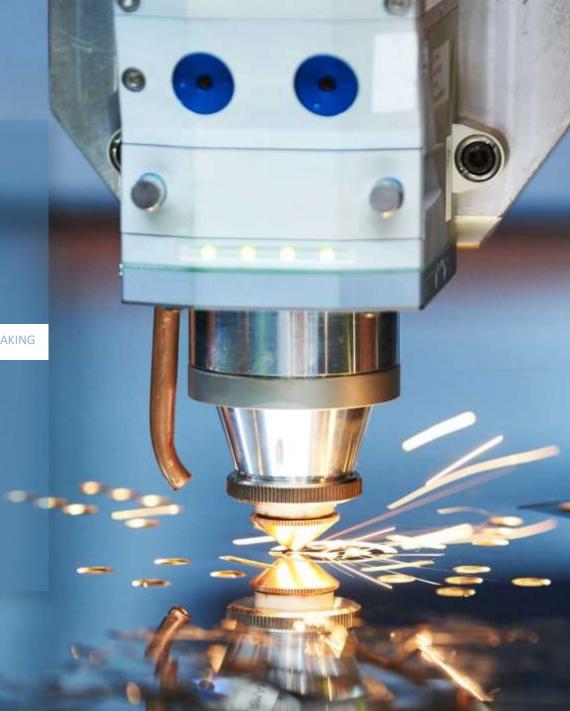

### **CUTTING SECTION**

Technologies: Fiber (laser) and Co<sup>2</sup>

- 2 fiber optic laser with a range of 3000×1500, automatic loaging and unloading, capable of cutting up to 20 mm thickness at a speed of 45 m / minute.
- 2 CNC punch presses with 52 stations for parts requiring threaded inserts and small bends.