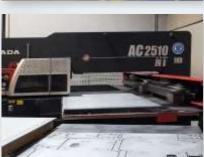

### **CUTTING SECTION**

Technologies: Fiber (laser) and Co<sup>2</sup>

- 2 fiber optic laser with a range of 3000×1500, automatic loaging and unloading, capable of cutting up to 20 mm thickness at a speed of 45 m / minute.
- 2 CNC punch presses with 52 stations for parts requiring threaded inserts and small bends.