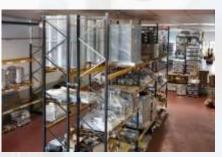

# Logistic organitzation

Immediate access to raw materials

- We store over 100 Tn of sheet processed every month.
- We handle 80 pallets per day of material.
- ✓ We have a warehouse of 750 m² for semi-finished products and 150 levels for sheet metal.
- Smart warehaous with 40 trayus of 2500×800.
- Barcode reading system.
- Warehouse managed by computer in real time.