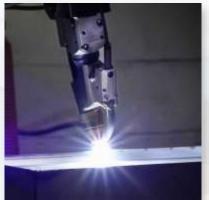

### **CUTTING SECTION**

Technologies: Fiber (laser) and Co<sup>2</sup>

- 2 fiber optic laser with a range of 3000×1500, automatic loaging and unloading, capable of cutting up to 20 mm thickness at a speed of 45 m / minute.
- 2 CNC punch presses with 52 stations for parts requiring threaded inserts and small bends.