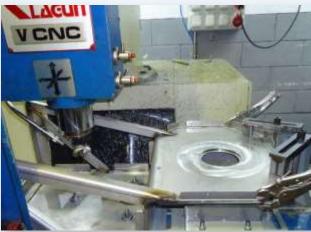

## **MACHINING SECTION**

Productivity improvement

- CNC milling machine for specific works.
- ✓ Cylindrical lathe for prototype production.
- Embossing lathe for cylindrical parts.