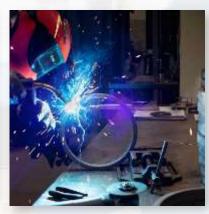

### WELDING SECTION

TIG, MIG, Stainless Steel, Steel, AL, CU technologies

- Welding is one of Cofinox's strengths, with a large resource capacity, extensive experience, and formal training to support us.
- We are certified for various thicknesses and materials and accredited to ISO 15085, enabling us to weld in the railway market up to CL2.
- We are qualified for the fabitation of pressure equipment.
- ✓ We perform welding on stainless steel, carbon steel, galvanizes steel and aluminum.
- We have over 20 welding stations, including a robot for TIG welding, a robot for MIG/MAG welding, and a semi-automatic line for linear and circular welding up to Ø600 and 1250mm in length.