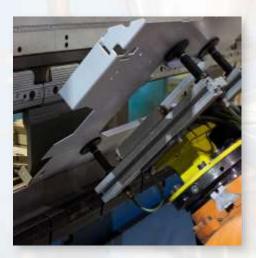

#### Seventh axis or quality axis

- ✓ We have 8 bending machines to perform up to 15.000 bends per day.
- √ 3 meters long.
- √ 7 axes to guarantee bending quality.
- Robotic folder.
- Compensation table to ensure fold linearity.
- Electronically controlled descents for greater precision.