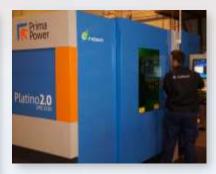

### **CUTTING SECTION**

Technologies: Fiber (laser) and Co<sup>2</sup>

- 2 fiber optic laser with a range of 3000×1500, automatic loaging and unloading, capable of cutting up to 20 mm thickness at a speed of 45 m / minute.
- 2 CNC punch presses with 52 stations for parts requiring threaded inserts and small bends.