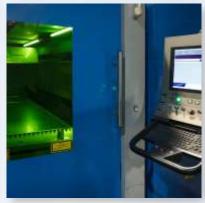

### **CUTTING SECTION**

Technologies: Fiber (laser) and Co<sup>2</sup>

- 2 fiber optic laser with a range of 3000×1500, automatic loaging and unloading, capable of cutting up to 20 mm thickness at a speed of 45 m / minute.
- 2 CNC punch presses with 52 stations for parts requiring threaded inserts and small bends.