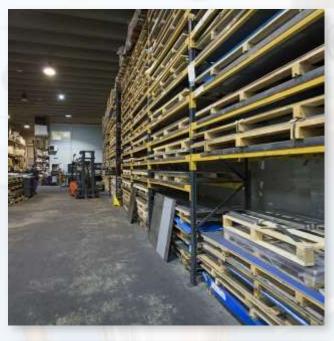

# Logistic organitzation

Immediate access to raw materials

- We store over 100 Tn of sheet processed every month.
- We handle 80 pallets per day of material.
- ✓ We have a warehouse of 750 m² for semi-finished products and 150 levels for sheet metal.
- Smart warehaous with 40 trayus of 2500×800.
- Barcode reading system.
- Warehouse managed by computer in real time.