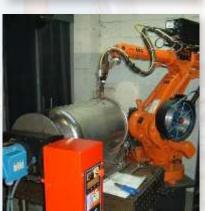

### WELDING SECTION

TIG, MIG, Stainless Steel, Steel, AL, CU technologies

- Welding is one of Cofinox's strengths, with a large resource capacity, extensive experience, and formal training to support us.
- We are certified for various thicknesses and materials and accredited to ISO 15085, enabling us to weld in the railway market up to CL2.
- We are qualified for the fabitation of pressure equipment.
- ✓ We perform welding on stainless steel, carbon steel, galvanizes steel and aluminum.
- We have over 20 welding stations, including a robot for TIG welding, a robot for MIG/MAG welding, and a semi-automatic line for linear and circular welding up to Ø600 and 1250mm in length.